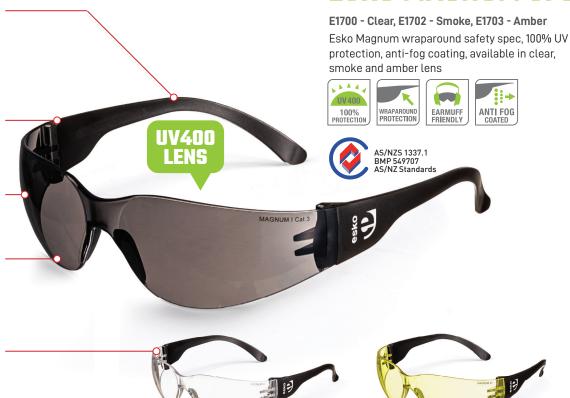

# Magnum

ESKO MAGNUM SPEC

Thin temple for added comfort when wearing earmuffs

AS/NZS 1337.1 certified medium impact protection, anti-scratch UV400 lens

Anti-fog coated lens, ideal for use with dust masks and humid conditions

100% UV protection for outdoor wear

Ultra lightweight to increase comfort for extended wear

Stylish, wrap-around design encourages wear in any work environment

## **PERFORMANCE FEATURES**

- AS/NZS1337.1:2010 certified medium impact protection, antiscratch UV400 lens
- Anti-fog coated lens ideal for use with dust masks and humid conditions
- Stylish, wrap-around design encourages wear in any work environment
- + 100% UV protection for outdoor wear
- Thin temple for added comfort when wearing earmuffs.
- + Ultra-lightweight to increase comfort for extended wear
- Available in clear, smoke and amber lens
- + Box converts to a counter-top display